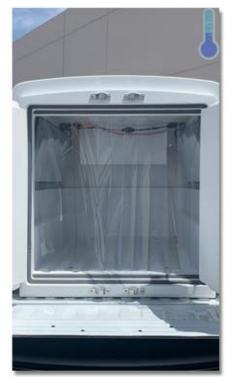

## **Specifications:**

- Eliminate high truck insurance, dry ice, high fuel and equipment costs!
- 1 Double doors, ID 42.5" wide X 39" tall
- 91 cu. ft.
- -20°F to +65°F
- 2 Cold Plate or Refrigerant System
- **3** 3/4HP Condensing Unit
- Freezer boxes insulated with 4" of polyurethane 2 lb. density spray foam
- Our Reefers are self contained!
- Cold plates hold 8 to 10 hours
- Recharges overnight with 110v plug
- No Generator Needed!
- 4 Thermometer, Charging port, Cool curtains
  - Empty freezer wieght 1100lbs