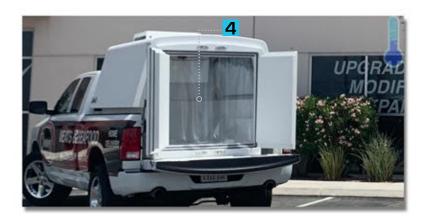

## **Specifications:**

- Eliminate high truck insurance, dry ice, high fuel and equipment costs!
- 1 Double doors, ID 42.5" wide X 39" tall
- 91 cu. ft.
- -20°F to +65°F
- 2 Cold Plate or Refrigerant System
- **3** 3/4HP Condensing Unit
- Freezer boxes insulated with 4" of polyurethane 2 lb. density spray foam
- Our Reefers are self contained!
- Cold plates hold 8 to 10 hours
- Recharges overnight with 110v plug
- No Generator Needed!
- 4 Thermometer, Charging port, Cool curtains
  - Empty freezer wieght 1100lbs