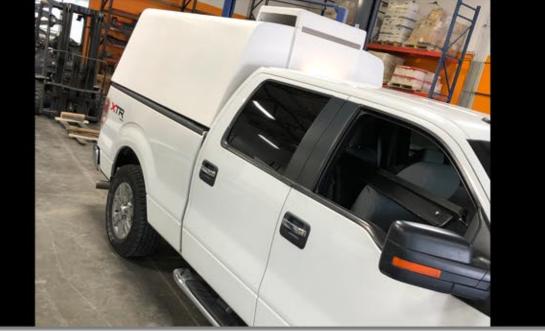

## **CAB HIGH SHORT BED**

## **Specifications:**

- Eliminate high truck insurance, dry ice, high fuel and equipment costs!
- 1 Double doors, ID 42.5" wide X 39" tall
- 91 cu. ft.
- -20°F to +65°F
- 2 Cold Plate or Refrigerant System
- **3** 3/4HP Condensing Unit
- Freezer boxes insulated with 4" of polyurethane 2 lb. density spray foam
- Our Reefers are self contained!
- Cold plates hold 8 to 10 hours
- Recharges overnight with 110v plug
- No Generator Needed!
- 4 Thermometer, Charging port, Cool curtains
  - Empty freezer wieght 1100lbs