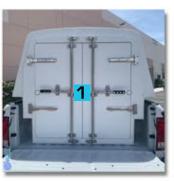

## **Specifications:**

- Eliminate high truck insurance, dry ice, high fuel and equipment costs!
- 1 Double doors, ID 42.5" wide X 39" tall
- 91 cu. ft.
- -20°F to +65°F
- 2 Cold Plate or Refrigerant System
- **3** 3/4HP Condensing Unit
- Freezer boxes insulated with 4" of polyurethane 2 lb. density spray foam
- Our Reefers are self contained!
- Cold plates hold 8 to 10 hours
- Recharges overnight with 110v plug
- No Generator Needed!
- 4 Thermometer, Charging port, Cool curtains
  - Empty freezer wieght 1100lbs