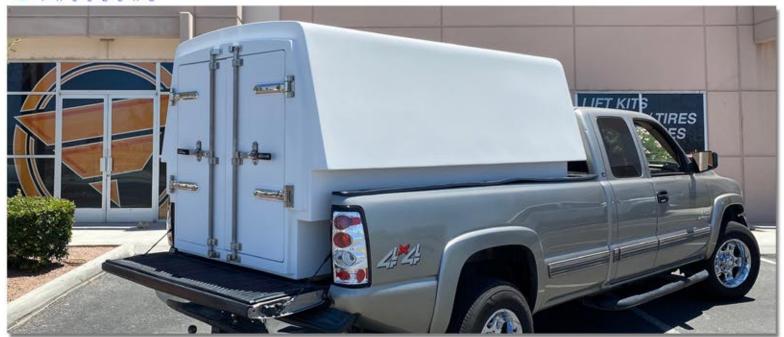

## **CAB HIGH-LONG BED**

## **Specifications:**

- Eliminate high truck insurance, dry ice, high fuel and equipment costs!
- 1 Double doors, ID 42.5" wide X 39" tall
- 114 cu. ft. for 8' bed
- -20°F to +65°F
- 2 Cold Plate or Refrigerant System
- 3 3/4HP Condensing Unit
- Freezer boxes insulated with 4" of polyurethane 2 lb. density spray foam
- Our Reefers are self contained!
- Cold plates hold 8 to 10 hours
- Recharges overnight with 110v or 220v plug
- No Generator Needed!
- 4 Thermometer, Charging port, Cool curtains
- Curb weight 1,500lbs