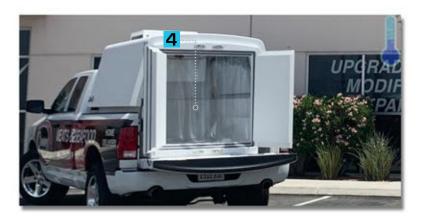

## **Specifications:**

- Eliminate high truck insurance, dry ice, high fuel and equipment costs!
- 1 Double doors, ID 42.5" wide X 39" tall
- 114 cu. ft. for 8' bed
- -20°F to +65°F
- 2 Cold Plate or Refrigerant System
- 3 3/4HP Condensing Unit
- Freezer boxes insulated with 4" of polyurethane 2 lb. density spray foam
- Our Reefers are self contained!
- Cold plates hold 8 to 10 hours
- Recharges overnight with 110v or 220v plug
- No Generator Needed!
- 4 Thermometer, Charging port, Cool curtains
- Curb weight 1,500lbs