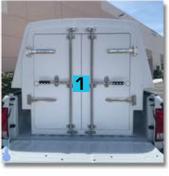

## **Specifications:**

- Eliminate high truck insurance, dry ice, high fuel and equipment costs!
- 1 Double doors, ID 42.5" wide X 39" tall
- 114 cu. ft. for 8' bed
- -20°F to +65°F
- 2 Cold Plate or Refrigerant System
- 3 3/4HP Condensing Unit
- Freezer boxes insulated with 4" of polyurethane 2 lb. density spray foam
- Our Reefers are self contained!
- Cold plates hold 8 to 10 hours
- Recharges overnight with 110v or 220v plug
- No Generator Needed!
- 4 Thermometer, Charging port, Cool curtains
- Curb weight 1,500lbs