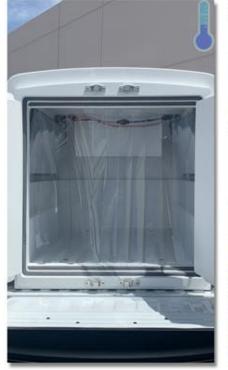

## **Specifications:**

- Eliminate high truck insurance, dry ice, high fuel and equipment costs!
- 1 Double doors, ID 42.5" wide X 39" tall
- 114 cu. ft. for 8' bed
- -20°F to +65°F
- 2 Cold Plate or Refrigerant System
- 3 3/4HP Condensing Unit
- Freezer boxes insulated with 4" of polyurethane 2 lb. density spray foam
- Our Reefers are self contained!
- Cold plates hold 8 to 10 hours
- Recharges overnight with 110v or 220v plug
- No Generator Needed!
- 4 Thermometer, Charging port, Cool curtains
- Curb weight 1,500lbs