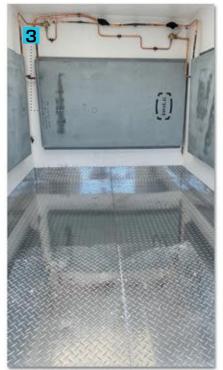

## **Specifications:**

- Eliminate high truck insurance, dry ice and equipment costs!
- 1 Double Rear door
- 2 Optional diamond plate floor
- Interior dimensions 63"x67"x92", 224 cu. ft.
- 3 Cold Plate System, -20°F to +60°F
- 4 3/4HP Condensing Unit powering 3 plates
- Freezer boxes insulated with 4" of polyurethane 2 lb. density injected foam
- Our Reefers are self contained!
- Cold plates hold temp. 8 to 10 hours
- Recharges overnight with 110v plug
- No Generator Needed!