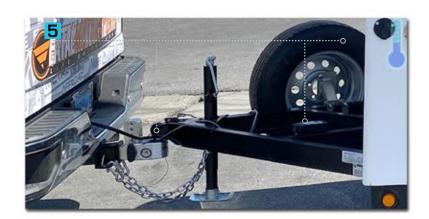

## **Trailer:**

- Trailer has a 6,300 payload
- 5 Spare Tire, Emergency Break Away, 2 5/16" Ball, 15" wheels
- Thermometer, Cool Curtains, Electric Brakes
- 5,500 lb Axles, Curb weight 3,700lbs
- Contact us for more information or a FREE quote today!