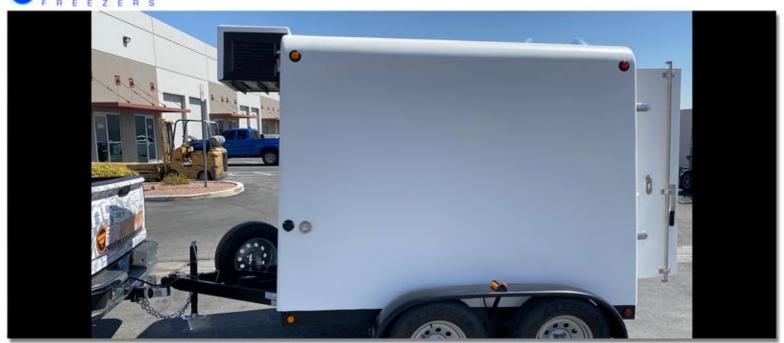

## 8' Trailer - 2 Axle

## **Specifications:**

- Eliminate high truck insurance, dry ice and equipment costs!
- 1 Double Rear door
- 2 Optional diamond plate floor
- Interior dimensions 63"x67"x92", 224 cu. ft.
- 3 Cold Plate System, -20°F to +60°F
- 4 3/4HP Condensing Unit powering 3 plates
- Freezer boxes insulated with 4" of polyurethane 2 lb. density injected foam
- Our Reefers are self contained!
- Cold plates hold temp. 8 to 10 hours
- Recharges overnight with 110v plug
- No Generator Needed!

## **Trailer:**

- Trailer has a 6,300 payload
- 5 Spare Tire, Emergency Break Away, 2 5/16" Ball, 15" wheels
- Thermometer, Cool Curtains, Electric Brakes
- 5,500 lb Axles, Curb weight 3,700lbs
- Contact us for more information or a FREE quote today!