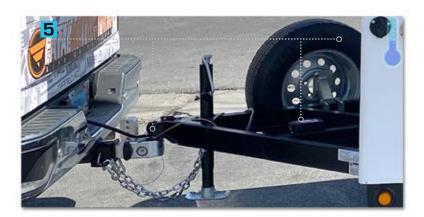

## **Trailer:**

- Trailer has a 7,000lb payload
- 5 Spare Tire, Emergency Break Away, 2 5/16" Ball, 15" wheels
- Thermometer, Cool Curtains, Electric Brakes
- 5,500 lb Axles, Curb weight 4,000lbs
- Contact us for more information or a FREE quote today!