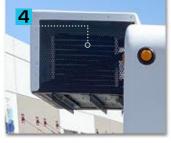

## **Specifications:**

- Eliminate high truck insurance, dry ice and equipment costs!
- 1 Double Rear door and optional Side door
- 2 Optional diamond plate floor
- Interior dimensions 64"X66"X123" 332 cu.ft.
- 3 220v Cold Plate System, -20°F to +60°F
- 4 1.5 HP Condensing Unit powering 4 plates
- Freezer boxes insulated with 4" of polyurethane 2 lb. density injected foam
- Our Reefers are self contained!
- Cold plates hold temp. 8 to 10 hours
- Recharges overnight with 220v plug
- No Generator Needed!

jackfrostfreezers@gmail.com www.jackfrostfreezers.com

(702)-363-9779