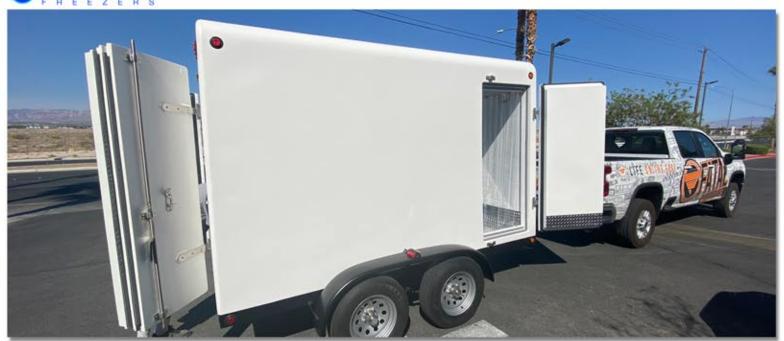

## 11' Trailer - 2 Axle

## **Specifications:**

- Eliminate high truck insurance, dry ice and equipment costs!
- 1 Double Rear door and optional Side door
- 2 Optional diamond plate floor
- Interior dimensions 64"X66"X123" 332 cu.ft.
- 3 220v Cold Plate System, -20°F to +60°F
- 4 1.5 HP Condensing Unit powering 4 plates
- Freezer boxes insulated with 4" of polyurethane 2 lb. density injected foam
- Our Reefers are self contained!
- Cold plates hold temp. 8 to 10 hours
- Recharges overnight with 220v plug
- No Generator Needed!

## **Trailer:**

- Trailer has a 7,000lb payload
- 5 Spare Tire, Emergency Break Away, 2 5/16" Ball, 15" wheels
- Thermometer, Cool Curtains, Electric Brakes
- 5,500 lb Axles, Curb weight 4,000lbs
- Contact us for more information or a FREE quote today!