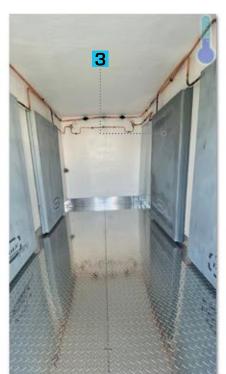

## **Specifications:**

- Eliminate high truck insurance, dry ice and equipment costs!
- 1 Double Rear door and optional Side door
- 2 Optional diamond plate floor
- Interior dimensions 64"X66"X123" 332 cu.ft.
- 3 220v Cold Plate System, -20°F to +60°F
- 4 1.5 HP Condensing Unit powering 4 plates
- Freezer boxes insulated with 4" of polyurethane 2 lb. density injected foam
- Our Reefers are self contained!
- Cold plates hold temp. 8 to 10 hours
- Recharges overnight with 220v plug
- No Generator Needed!