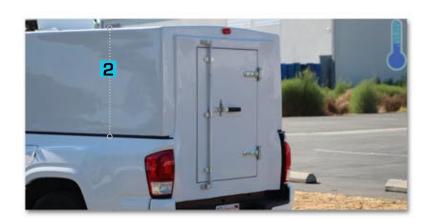

## **Specifications:**

- Eliminate high truck insurance, dry ice, high fuel and equipment costs!
- Medium intercity delivery pickups, Freezer bolts onto truck
- **1** Door ID 37"H x 23"W
- 2 The reefer is 34" above the truck bed, With condenser 39" in total
- Interior dimentions 44"x49"x65", 75 cu. ft.
- -20°F to +65°F
- 3 115v Cold Plate System
- 4 3/4HP Condensing Unit
- Freezer boxes insulated with 4" of polyurethane 2 lb. density spray foam
- Our Reefers are self contained!
- Cold plates hold 8 to 10 hours
- Recharges overnight with 115v or 220v plug
- No Generator Needed!
- 5 Thermometer, Charging port, Cool curtains, 20' charging cord
- Curb weight 1,000lbs