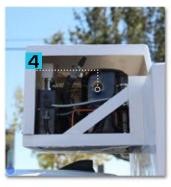

## **Specifications:**

- Eliminate high truck insurance, dry ice, high fuel and equipment costs!
- Medium intercity delivery pickups, Freezer bolts onto truck
- **1** Door ID 37"H x 23"W
- 2 The reefer is 34" above the truck bed, With condenser 39" in total
- Interior dimentions 44"x49"x65", 75 cu. ft.
- -20°F to +65°F
- 3 115v Cold Plate System
- 4 3/4HP Condensing Unit
- Freezer boxes insulated with 4" of polyurethane 2 lb. density spray foam
- Our Reefers are self contained!
- Cold plates hold 8 to 10 hours
- Recharges overnight with 115v or 220v plug
- No Generator Needed!
- 5 Thermometer, Charging port, Cool curtains, 20' charging cord
- Curb weight 1,000lbs