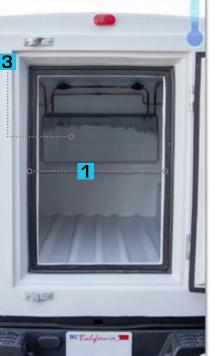

## **Specifications:**

- Eliminate high truck insurance, dry ice, high fuel and equipment costs!
- Medium intercity delivery pickups, Freezer bolts onto truck
- **1** Door ID 37"H x 23"W
- 2 The reefer is 34" above the truck bed, With condenser 39" in total
- Interior dimentions 44"x49"x65", 75 cu. ft.
- -20°F to +65°F
- 3 115v Cold Plate System
- 4 3/4HP Condensing Unit
- Freezer boxes insulated with 4" of polyurethane 2 lb. density spray foam
- Our Reefers are self contained!
- Cold plates hold 8 to 10 hours
- Recharges overnight with 115v or 220v plug
- No Generator Needed!
- 5 Thermometer, Charging port, Cool curtains, 20' charging cord
- Curb weight 1,000lbs