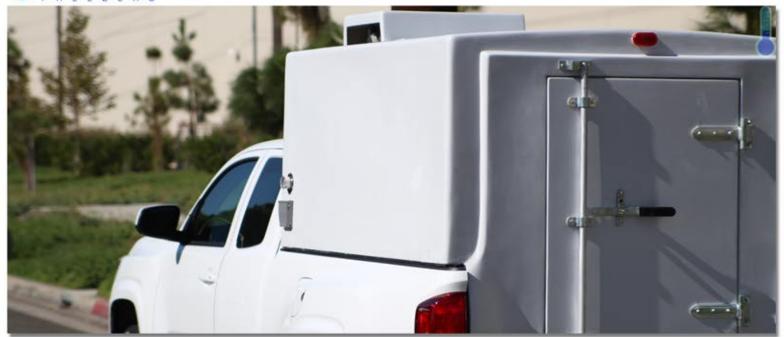

## **Specifications:**

- Eliminate high truck insurance, dry ice, high fuel and equipment costs!
- Medium intercity delivery pickups, Freezer bolts onto truck
- **1** Door ID 37"H x 23"W
- 2 The reefer is 34" above the truck bed, With condenser 39" in total
- Interior dimentions 44"x49"x65", 75 cu. ft.
- -20°F to +65°F
- 3 115v Cold Plate System
- 4 3/4HP Condensing Unit
- Freezer boxes insulated with 4" of polyurethane 2 lb. density spray foam
- Our Reefers are self contained!
- Cold plates hold 8 to 10 hours
- Recharges overnight with 115v or 220v plug
- No Generator Needed!
- 5 Thermometer, Charging port, Cool curtains, 20' charging cord
- Curb weight 1,000lbs