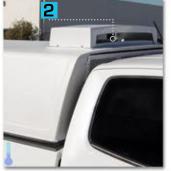

## **Specifications:**

- Eliminate high truck insurance, dry ice, high fuel and equipment costs!
- Medium intercity delivery pickups, Freezer bolts onto truck
- **1** Door ID 24"H x 24"W
- Interior specs. 32.5"x48.5"x68.5", 55cu.ft.
- -20°F to +65°F
- 115v Cold Plate System
- **2** 3/4HP Condensing Unit
- Freezer boxes insulated with 4" of polyurethane 2 lb. density spray foam
- Our Reefers are self contained!
- Cold plates hold 8 to 10 hours
- Recharges overnight with 115v or 220v plug
- No Generator Needed!
- 3 Thermometer, Charging port, Cool curtains, 20' charging cord
  - Curb weight 800lbs