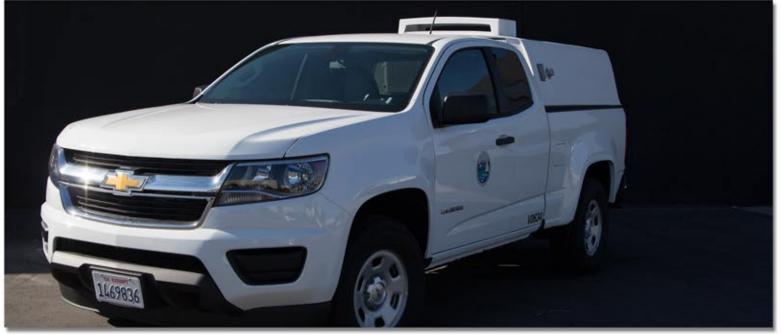

## Mini Cab High

## **Specifications:**

- Eliminate high truck insurance, dry ice, high fuel and equipment costs!
- Medium intercity delivery pickups, Freezer bolts onto truck
- **1** Door ID 24"H x 24"W
- Interior specs. 32.5"x48.5"x68.5", 55cu.ft.
- -20°F to +65°F
- 115v Cold Plate System
- **2** 3/4HP Condensing Unit
- Freezer boxes insulated with 4" of polyurethane 2 lb. density spray foam
- Our Reefers are self contained!
- Cold plates hold 8 to 10 hours
- Recharges overnight with 115v or 220v plug
- No Generator Needed!
- 3 Thermometer, Charging port, Cool curtains, 20' charging cord
  - Curb weight 800lbs