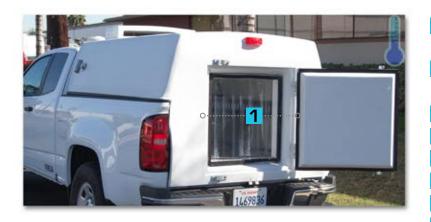

## **Specifications:**

- Eliminate high truck insurance, dry ice, high fuel and equipment costs!
- Medium intercity delivery pickups, Freezer bolts onto truck
- **1** Door ID 24"H x 24"W
- Interior specs. 32.5"x48.5"x68.5", 55cu.ft.
- -20°F to +65°F
- 115v Cold Plate System
- **2** 3/4HP Condensing Unit
- Freezer boxes insulated with 4" of polyurethane 2 lb. density spray foam
- Our Reefers are self contained!
- Cold plates hold 8 to 10 hours
- Recharges overnight with 115v or 220v plug
- No Generator Needed!
- 3 Thermometer, Charging port, Cool curtains, 20' charging cord
  - Curb weight 800lbs