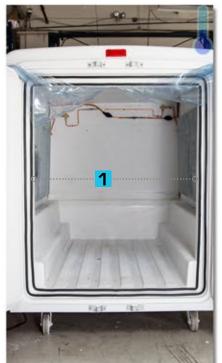

## **Specifications:**

- Eliminate high truck insurance, dry ice and equipment costs!
- 1 Double Rear door ID 42.8 x 61.75"
- 2 Standard Grate Floor
- 174 cu. ft. of storage
- 110v Cold Plate System, -20°F to +40°F
- 3 3/4HP Condensing Unit
- Freezer boxes insulated with 4" of polyurethane 2 lb. density spray foam
- Certified class 1-UL 723 insulation system
- Our Reefers are self contained!
- Cold plates hold temp. 8 to 10 hours
- Recharges overnight with 115v or 220v plug
- No Generator Needed!
- 4 High Cube includes Cool Curtains, Interior Light, Thermometer, Charging port, Grate Floor
- High Cube weight 1,900lbs