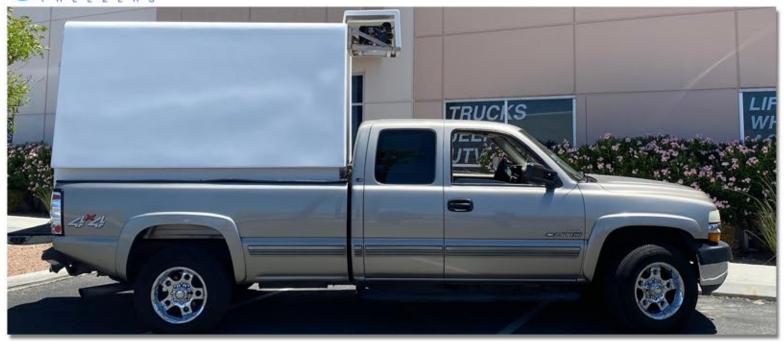

## **HIGH CUBE**

## **Specifications:**

- Eliminate high truck insurance, dry ice and equipment costs!
- 1 Double Rear door ID 42.8 x 61.75"
- 2 Standard Grate Floor
- 174 cu. ft. of storage
- 110v Cold Plate System, -20°F to +40°F
- 3 3/4HP Condensing Unit
- Freezer boxes insulated with 4" of polyurethane 2 lb. density spray foam
- Certified class 1-UL 723 insulation system
- Our Reefers are self contained!
- Cold plates hold temp. 8 to 10 hours
- Recharges overnight with 115v or 220v plug
- No Generator Needed!
- 4 High Cube includes Cool Curtains, Interior Light, Thermometer, Charging port, Grate Floor
- High Cube weight 1,900lbs