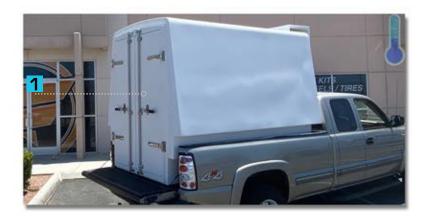

## **HIGH CUBE**

## **Specifications:**

- Eliminate high truck insurance, dry ice and equipment costs!
- 1 Double Rear door ID 42.8 x 61.75"
- 2 Standard Grate Floor
- 174 cu. ft. of storage
- 110v Cold Plate System, -20°F to +40°F
- 3 3/4HP Condensing Unit
- Freezer boxes insulated with 4" of polyurethane 2 lb. density spray foam
- Certified class 1-UL 723 insulation system
- Our Reefers are self contained!
- Cold plates hold temp. 8 to 10 hours
- Recharges overnight with 115v or 220v plug
- No Generator Needed!
- 4 High Cube includes Cool Curtains, Interior Light, Thermometer, Charging port, Grate Floor
- High Cube weight 1,900lbs