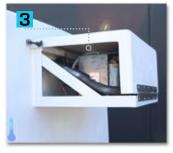

## **Specifications:**

- Eliminate high truck insurance, dry ice and equipment costs!
- 1 Double Rear door ID 42.8 x 61.75"
- 2 Standard Grate Floor
- 174 cu. ft. of storage
- 110v Cold Plate System, -20°F to +40°F
- 3 3/4HP Condensing Unit
- Freezer boxes insulated with 4" of polyurethane 2 lb. density spray foam
- Certified class 1-UL 723 insulation system
- Our Reefers are self contained!
- Cold plates hold temp. 8 to 10 hours
- Recharges overnight with 115v or 220v plug
- No Generator Needed!
- 4 High Cube includes Cool Curtains, Interior Light, Thermometer, Charging port, Grate Floor
- High Cube weight 1,900lbs